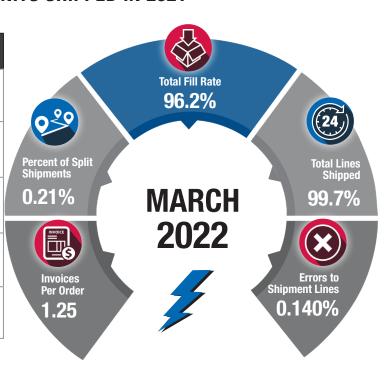

#### **OVER 347 MILLION UNITS SHIPPED IN 2021**

|         |                                    | 2020<br>AVG. | 2021<br>AVG. | ROLLING<br>12 | FEBRUARY<br>2022 |
|---------|------------------------------------|--------------|--------------|---------------|------------------|
|         | Total Fill Rate                    | 98.5%        | 95.9%        | 95.0%         | 94.8%            |
| 24      | Total Lines<br>Shipped             | 99.6%        | 99.1%        | 99.1%         | 99.6%            |
| ×       | Errors to<br>Shipment<br>Lines     | 0.091%       | 0.134%       | 0.157%        | 0.169%           |
| 000     | Percent of<br>Split Ship-<br>ments | 0.73%        | 0.60%        | 0.50%         | 0.42%            |
| INVOICE | Invoices Per<br>Order              | 1.14         | 1.20         | 1.22          | 1.25             |